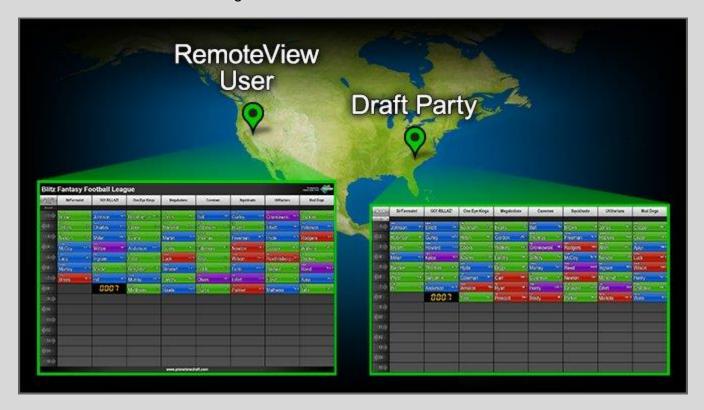

### 2021 Rookie Draft Board

|       | Rookie Draft order 1 - 6 (linear) |           |              |             |                |            |  |
|-------|-----------------------------------|-----------|--------------|-------------|----------------|------------|--|
| RD    | McGibblets                        | Shamrocks | Strange Brew | JP Neil     | Lucente's Rule | Texan      |  |
| grade |                                   |           |              |             |                |            |  |
| 1     |                                   | Texan     |              |             |                | Shamrocks  |  |
| 2     | Fixer Upper                       |           |              | Fixer Upper |                | Shamrocks  |  |
| 3     |                                   |           |              |             |                | McGibblets |  |
| 4     |                                   |           |              |             |                |            |  |

### Draft order all rounds – page 9 as of 7-27-2021

|       | Rookie Draft order 7 - 12 (linear) |             |                   |             |            |      |  |
|-------|------------------------------------|-------------|-------------------|-------------|------------|------|--|
| RD    | Warthogs                           | LA Warlords | <b>Young Guns</b> | Fixer Upper | W Whinnies | Lynx |  |
| grade |                                    |             |                   |             |            |      |  |
| 1     |                                    |             |                   | Lynx        |            |      |  |
| 2     |                                    |             |                   | McGibblets  |            |      |  |
| 3     |                                    |             |                   |             |            |      |  |
| 4     |                                    |             |                   |             |            |      |  |

#### Draft order as of 7-27-2021

| 20   | 2021 FFL89 - Rd. 1    |  |  |  |  |  |  |
|------|-----------------------|--|--|--|--|--|--|
| Roc  | Rookie Draft - linear |  |  |  |  |  |  |
| Pick | Team                  |  |  |  |  |  |  |
| 1(1) | McGibblets            |  |  |  |  |  |  |
| 2    | Texan                 |  |  |  |  |  |  |
| 3    | Strange Brew          |  |  |  |  |  |  |
| 4    | JP Neil               |  |  |  |  |  |  |
| 5    | Lucente's Rule        |  |  |  |  |  |  |
| 6(2) | Shamrocks             |  |  |  |  |  |  |
| 7    | Warthogs              |  |  |  |  |  |  |
| 8    | LA Warlords           |  |  |  |  |  |  |
| 9    | Young Guns            |  |  |  |  |  |  |
| 10   | Lynx                  |  |  |  |  |  |  |
| 11   | W Whinnies            |  |  |  |  |  |  |
| 12   | Lynx                  |  |  |  |  |  |  |
| #1 p | ick - #2 pick TBowl   |  |  |  |  |  |  |

| 20   | 2021 FFL89 - Rd. 2    |  |  |  |  |  |  |  |
|------|-----------------------|--|--|--|--|--|--|--|
| Roc  | Rookie Draft - linear |  |  |  |  |  |  |  |
| Pick | Team                  |  |  |  |  |  |  |  |
| 1    | Fixer Upper           |  |  |  |  |  |  |  |
| 2    | Shamrocks             |  |  |  |  |  |  |  |
| 3    | Strange Brew          |  |  |  |  |  |  |  |
| 4    | Fixer Upper           |  |  |  |  |  |  |  |
| 5    | Lucente's Rule        |  |  |  |  |  |  |  |
| 6    | Shamrocks             |  |  |  |  |  |  |  |
| 7    | Warthogs              |  |  |  |  |  |  |  |
| 8    | LA Warlords           |  |  |  |  |  |  |  |
| 9    | Young Guns            |  |  |  |  |  |  |  |
| 10   | McGibblets            |  |  |  |  |  |  |  |
| 11   | W Whinnies            |  |  |  |  |  |  |  |
| 12   | Lynx                  |  |  |  |  |  |  |  |

| 2021 FFL89 - Rd. 3    |                |  |
|-----------------------|----------------|--|
| Rookie Draft - linear |                |  |
| Pick                  | Team           |  |
| 1                     | McGibblets     |  |
| 2                     | Shamrocks      |  |
| 3                     | Strange Brew   |  |
| 4                     | JP Neil        |  |
| 5                     | Lucente's Rule |  |
| 6                     | McGibblets     |  |
| 7                     | Warthogs       |  |
| 8                     | LA Warlords    |  |
| 9                     | Young Guns     |  |
| 10                    | Fixer Upper    |  |
| 11                    | W Whinnies     |  |
| 12                    | Lynx           |  |

| 20                    | 2021 FFL89 - Rd. 4 |  |  |
|-----------------------|--------------------|--|--|
| Rookie Draft - linear |                    |  |  |
| Pick                  | Team               |  |  |
| 1                     | McGibblets         |  |  |
| 2                     | Shamrocks          |  |  |
| 3                     | Strange Brew       |  |  |
| 4                     | JP Neil            |  |  |
| 5                     | Lucente's Rule     |  |  |
| 6                     | Texan              |  |  |
| 7                     | Warthogs           |  |  |
| 8                     | LA Warlords        |  |  |
| 9                     | Young Guns         |  |  |
| 10                    | Fixer Upper        |  |  |
| 11                    | W Whinnies         |  |  |
| 12                    | Lynx               |  |  |