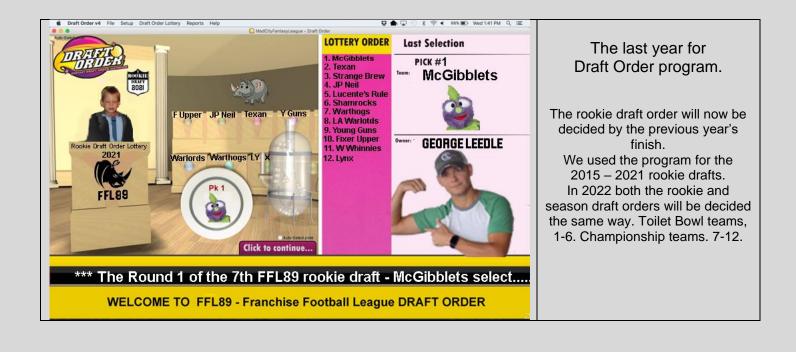

For the 2021 Rookie draft we thought that things were starting to get back to normal but a big change happened. Delta virus. So, we will once again be having the draft online only. The draft was the best part of starting a new season where we were at the Pub drafting, eating and drinking. Whatever we had a taste for. As in 2020, the drafts were online only, and will also be that way for 2021. Maybe it will be better in 2022, so we can once again get back together and return to the type of drafts we had in the past. We can only hope. To all, stay safe and healthy.