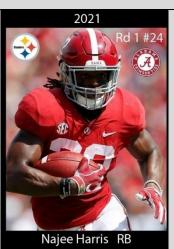

#### Najee Harris - RB

| Di                          | raft Pick:       | Pittsburg   | gh      |
|-----------------------------|------------------|-------------|---------|
| Round                       | 1                | Pick#       | 24      |
| Coll                        | ege:             | Alab        | oama    |
|                             | Ranki            | ing:        |         |
| DLF                         | 1                | Pos.        | RB1     |
| DLF Roo                     | kie ADP          | 1.          | 40      |
| DLF Ove                     | erall ADP        | 27          | 7.50    |
| Compa                       | arison:          | Steven      | Jackson |
| NFL C                       | Grade:           | 6.46        |         |
| Will be st                  | arter within     | n first two | seasons |
| Comparison:                 |                  | Steven      | Jackson |
| Project                     | t. round         | Rd. 1-2     |         |
| С                           | <b>BS</b> sports | - ranking   | gs      |
| Rookie                      | Overall:         | 39          | 9th     |
| Pos                         | ition            | R           | B2      |
| Project                     | t. round         |             |         |
| Compa                       | Comparison:      |             | Gurley  |
|                             | Contract         |             |         |
| 5-25 signed 4 year contract |                  |             |         |