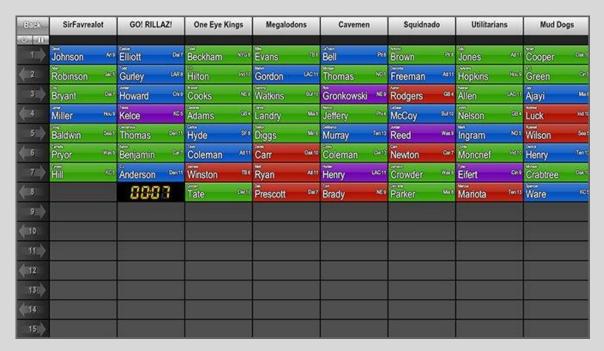

### Changes for 2021 – PrimeTime draft board

**Updated for 2021** Visually stunning user interface designed for HD TVs and projectors

The draft board is dynamically formatted to look great regardless of your league settings.

Quick and easy draft setup - All draft settings are configurable on one simple, easy-to-use screen.

Create and manage all your drafts - Use a single application for all your fantasy football, baseball, hockey and basketball leagues in the current year.

Supports a wide range of team and round combinations - Create drafts with 2 to 20 teams — and 2 to 30 rounds.

Supports the most popular draft types - Configurable settings for standard drafts, auctions and salary caps drafts