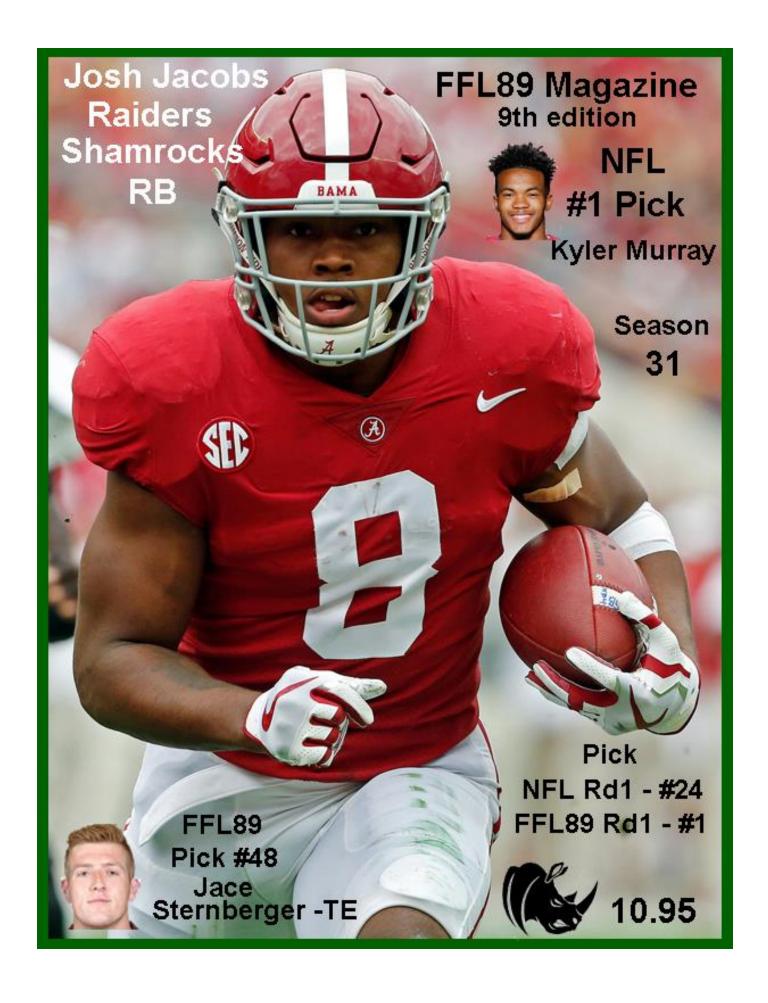

### 2019 Rookie Draft Round 1

Josh Jacobs

Kyler Murray

TJ Hockenson

Miles Sanders

DK Metcalf

Damien Harris

**Daniel Jones** 

### 2019 Rookie Draft Board

| RD    | Shamrocks           | McGibblets              | Lynx              | I'm Not<br>Howie             | Texan                  | Strange<br>Brew          |
|-------|---------------------|-------------------------|-------------------|------------------------------|------------------------|--------------------------|
| grade | C +                 | C +                     | A +               | C +                          | C +                    | C +                      |
| 1>    | Josh<br>Jacobs      | David<br>Montgomery     | Kyler<br>Murray   | <b>Lynx-</b> TJ<br>Hockenson | Sham N'Keal<br>Harry   | Sham Miles<br>Sanders    |
| 2 <   | Josh Oliver         | Marquise<br>Brown       | Mecole<br>Hardman | Drew<br>Lock                 | SBrew- Andy<br>Isabell | Sham-<br>Deebo<br>Samuel |
| 3>    | Riley Ridley        | JJ Arcega-<br>Whiteside | Hakeem<br>Butler  | Alexander<br>Mattison        | Sham-<br>Benny Snell   | Jarrett<br>Stidham       |
| 4 <   | Jace<br>Sternberger | Trace<br>McSorley       | Kahale<br>Warring | Ryquell<br>Armastaedt        | Tony<br>Pollard        | Devine<br>Ozigbo         |

## Rookie Drafts 2019-2021

|       | Shamrocks - C + |              |  |  |  |  |
|-------|-----------------|--------------|--|--|--|--|
| Round | Player          | Current team |  |  |  |  |
| 1-1   | J Jacobs        |              |  |  |  |  |
| 1-5   | K Harry         |              |  |  |  |  |
| 1-6   | M Sanders       |              |  |  |  |  |
| 2-7   | D Samuel        |              |  |  |  |  |
| 2-12  | Josh Oliver     | FA           |  |  |  |  |
| 3-1   | R Ridley        | FA           |  |  |  |  |
| 3-5   | B Snell         |              |  |  |  |  |
| 4-12  | J Sternberger   |              |  |  |  |  |